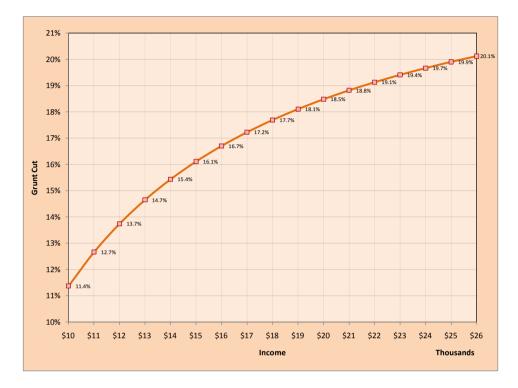

| Inco | ome    | Mg | mtAmt    | MgmtPct | TotPct | GruntPct |
|------|--------|----|----------|---------|--------|----------|
| \$   | 18,000 | \$ | 1,423.00 | 7.91%   | 25.60% | 17.69%   |

| Inc | ome    | 17.69% |
|-----|--------|--------|
| \$  | 10,000 | 11.37% |
| \$  | 11,000 | 12.66% |
| \$  | 12,000 | 13.74% |
| \$  | 13,000 | 14.65% |
| \$  | 14,000 | 15.44% |
| \$  | 15,000 | 16.11% |
| \$  | 16,000 | 16.71% |
| \$  | 17,000 | 17.23% |
| \$  | 18,000 | 17.69% |
| \$  | 19,000 | 18.11% |
| \$  | 20,000 | 18.49% |
| \$  | 21,000 | 18.82% |
| \$  | 22,000 | 19.13% |
| \$  | 23,000 | 19.41% |
| \$  | 24,000 | 19.67% |
| \$  | 25,000 | 19.91% |
| \$  | 26,000 | 20.13% |
|     |        |        |